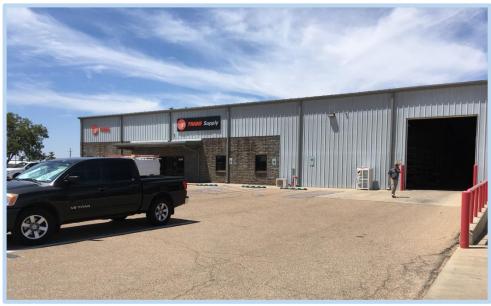

### 8308 Upland Ave. Suite 100

Class A Warehouse- 21,560 SF Lubbock, TX Will Wilkerson office 806.474.2210 cell 214.843.8221 Gordon Wilkerson office 806.474.2207 cell 806.441.4307

### **Property Summary**

21,560 square foot industrial warehouse in Southwest Lubbock. New ESFR Sprinkler system. Currently in shell condition, landlord will work with tenant on needed showroom/office finish out. Truck well and/or grade level doors will be installed. All parking lot and dock area will be new surface. 17' clear height at lowest point. 55'X25' column spacing.