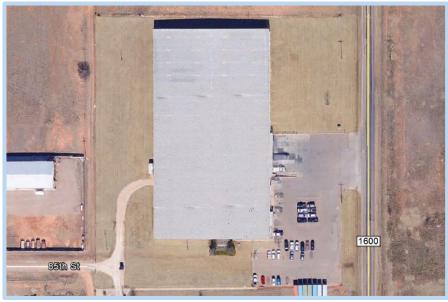

#### Location

Northwest corner of 85<sup>th</sup> and Upland. Great access to Marsha Sharp Freeway via 82<sup>nd</sup> and Upland Ave.

Fax: (806) 474-2216 501 E. 66th Street Lubbock, Texas 79404

| VACANT                     | Date: 08/10/2018 | Rev: |
|----------------------------|------------------|------|
| 8308 Upland Ave. Suite 100 | Drawn by: JWT    |      |
| Lubbock, Texas 79424       | Checked by:      |      |