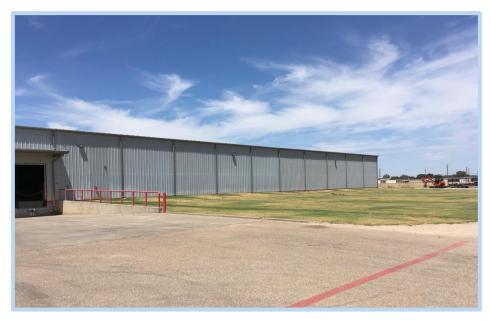

### **Property Summary**

21,560 square foot industrial warehouse in Southwest Lubbock. New ESFR Sprinkler system. Currently in shell condition, landlord will work with tenant on needed showroom/office finish out. Truck well and/or grade level doors will be installed. All parking lot and dock area will be new surface. 17' clear height at lowest point. 55'X25' column spacing.