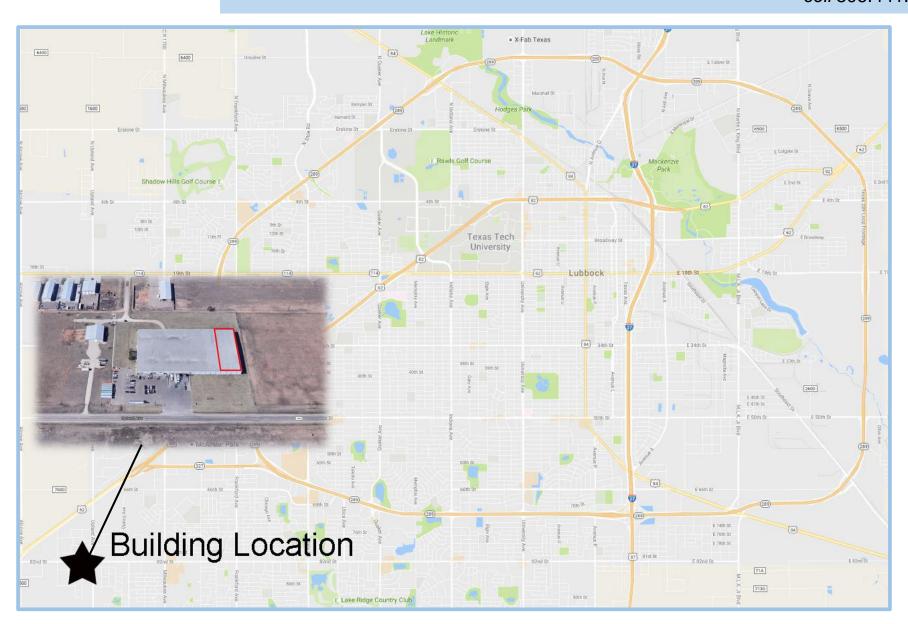

#### Location

Northwest corner of 85<sup>th</sup> and Upland. Great access to Marsha Sharp Freeway via 82<sup>nd</sup> and Upland Ave.