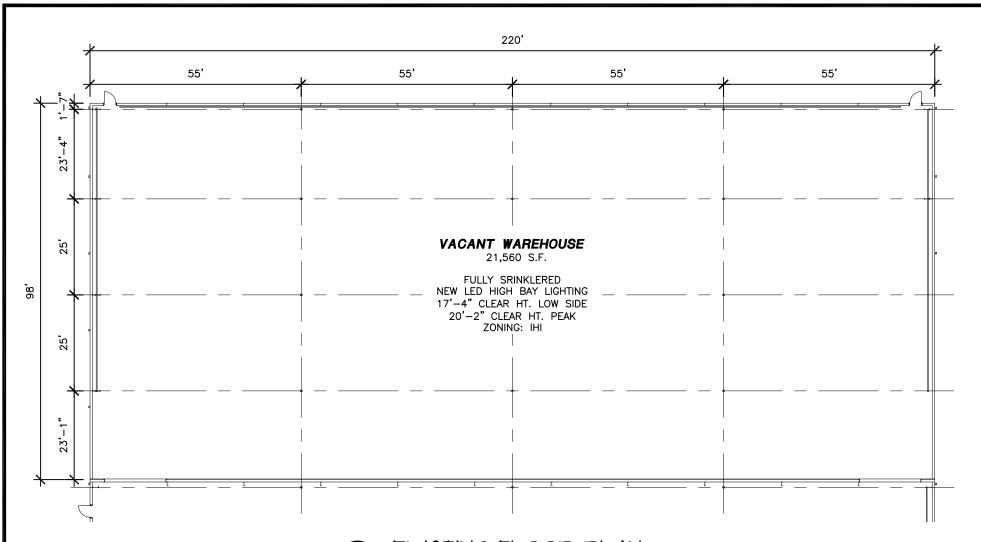

### **Property Summary**

21,560 square foot industrial warehouse in Southwest Lubbock. New ESFR Sprinkler system. Currently in shell condition, landlord will work with tenant on needed showroom/office finish out. Truck well and/or grade level doors will be installed. All parking lot and dock area will be new surface. 17' clear height at lowest point. 55'X25' column spacing.