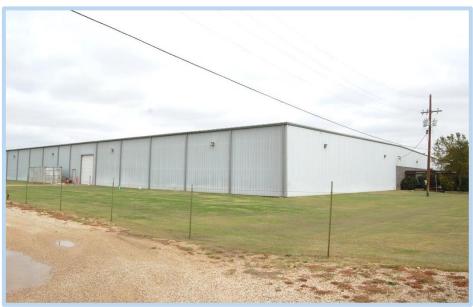

### 8308 Upland Ave. Suite 100

Class A Warehouse- 21,560 SF Lubbock, TX Will Wilkerson office 806.474.2210 cell 214.843.8221 Gordon Wilkerson office 806.474.2207 cell 806.441.4307

### **Property Summary**

21,560 square foot industrial warehouse in Southwest Lubbock. New ESFR Sprinkler system. Currently in shell condition, landlord will work with tenant on needed showroom/office finish out. Truck well and/or grade level doors will be installed. All parking lot and dock area will be new surface. 17' clear height at lowest point. 55'X25' column spacing.