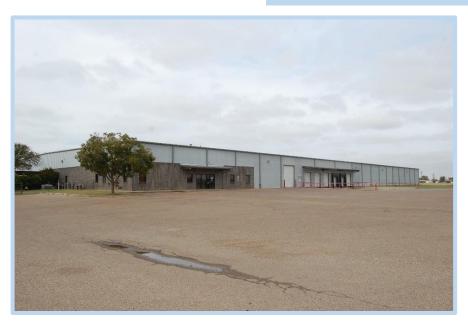

### 8308 Upland Ave. Suite 100

Class A Warehouse- 21,560 SF Lubbock, TX Will Wilkerson office 806.474.2210 cell 214.843.8221 Gordon Wilkerson office 806.474.2207 cell 806.441.4307

### **Property Summary**

21,560 square foot industrial warehouse in Southwest Lubbock. New ESFR Sprinkler system. Currently in shell condition, landlord will work with tenant on needed showroom/office finish out. Truck well and/or grade level doors will be installed. All parking lot and dock area will be new surface. 17' clear height at lowest point. 55'X25' column spacing.

#### Location

Northwest corner of 85<sup>th</sup> and Upland. Great access to Marsha Sharp Freeway via 82<sup>nd</sup> and Upland Ave.