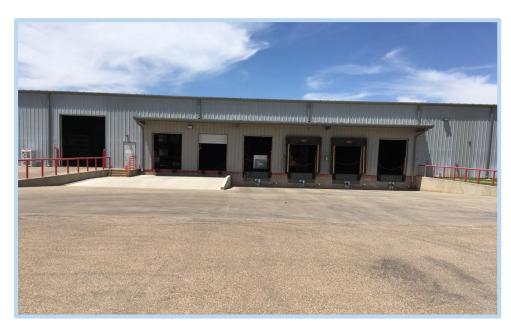

### **Property Summary**

21,560 square foot industrial warehouse in Southwest Lubbock. New ESFR Sprinkler system. Currently in shell condition, landlord will work with tenant on needed showroom/office finish out. Truck well and/or grade level doors will be installed. All parking lot and dock area will be new surface. 17' clear height at lowest point. 55'X25' column spacing.