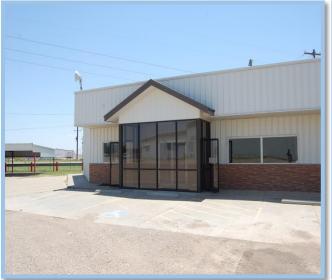

### **Property Description**

Facility is comprised of 39,000 SF of ground level warehouses large doors and 4,100 SF of office. The lot is approximately 10 acres.