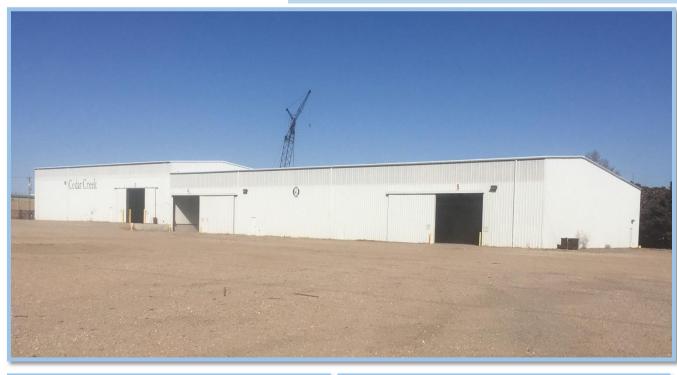

### **Property Description**

Facility is comprised of 39,000 SF of ground level warehouses large doors and 4,100 SF of office. The lot is approximately 10 acres.

#### **Rates**

Sale Price: \$2,400,000

Industrial Warehouse Lubbock, TX 43,100 SF for Lease Gordon Wilkerson office 806.474.2207 cell 806.441.4307 Bobby McQueen office 806.748.7100 cell 806.781.7100

Industrial Warehouse Lubbock, TX 43,100 SF for Lease Gordon Wilkerson office 806.474.2207 cell 806.441.4307 Bobby McQueen office 806.748.7100 cell 806.781.7100