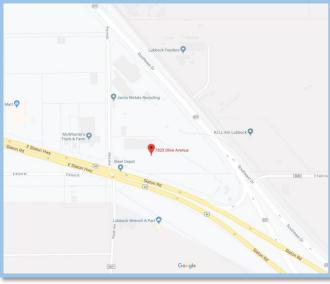

#### Location

Located at the intersection of Olive Avenue and US 84 in Southeast Lubbock. Tenants nearby include Steel Depot and Jarvis Metals Recycling.