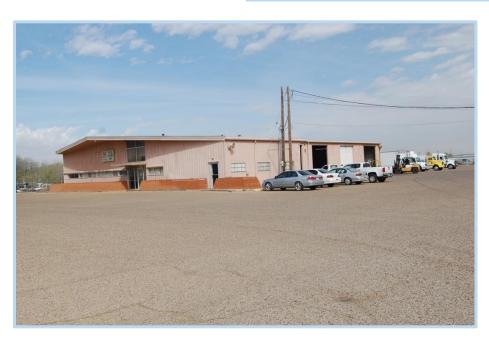

## **Property Description**

Completely remodeled ground level truck repair facility. Eight service bays and a wash bay with 14' overhead doors. Private offices, two restrooms, and a break room. Fenced yard with 4.5 acres of asphalt pavement.