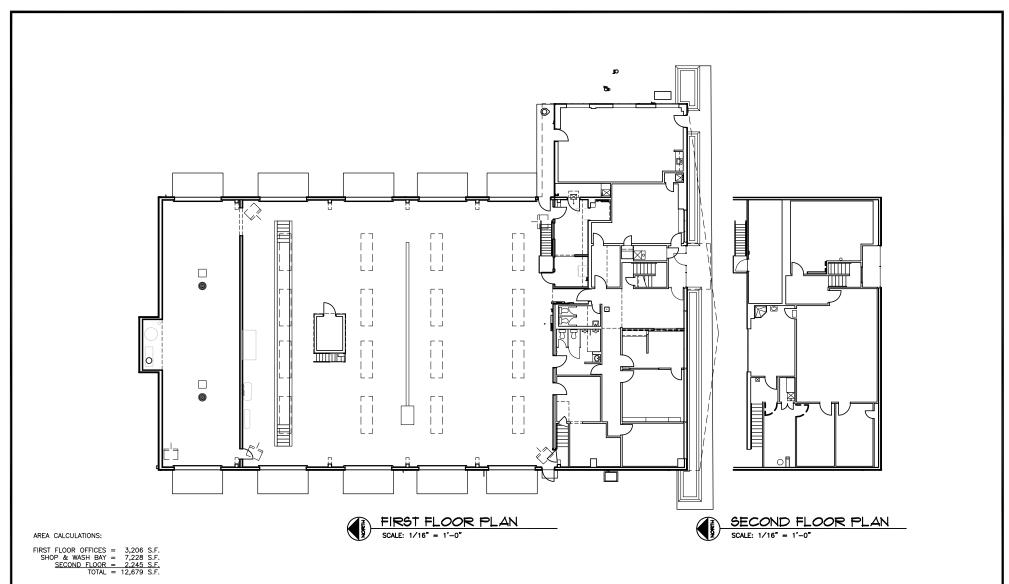

## **Property Description**

Completely remodeled ground level truck repair facility. Eight service bays and a wash bay with 14' overhead doors. Private offices, two restrooms, and a break room. Fenced yard with 4.5 acres of asphalt pavement.