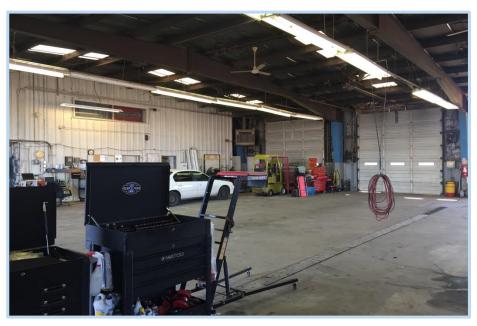

## **Property Description**

Completely remodeled ground level truck repair facility. Eight service bays and a wash bay with 14' overhead doors. Private offices, two restrooms, and a break room. Fenced yard with 4.5 acres of asphalt pavement.

**Upgraded Features:** 

- New Insulated Roof
- White Boxed Interior
- New LED Shop Lights