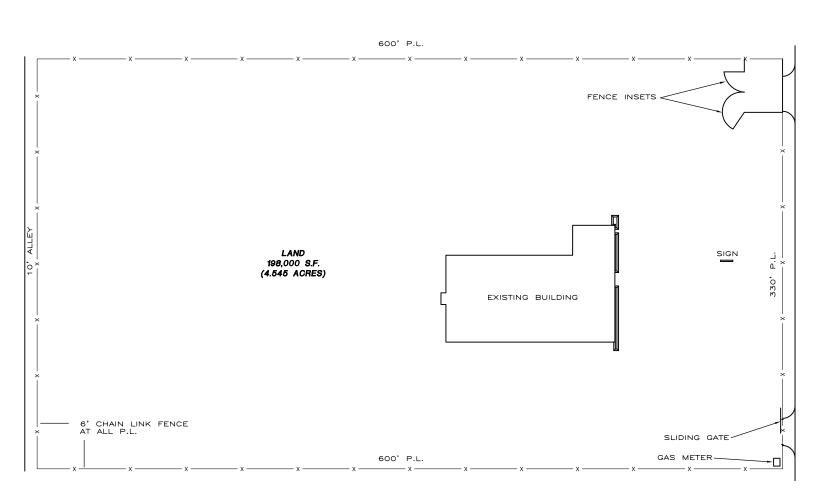

## **Property Description**

Completely remodeled ground level truck repair facility. Eight service bays and a wash bay with 14' overhead doors. Private offices, two restrooms, and a break room. Fenced yard with 4.5 acres of asphalt pavement.

# 409 E. 50th St.

Industrial Sales, Leasing, Repair Facility Lubbock, TX 12,473 SF for Lease Gordon Wilkerson office 806.474.2207 cell 806.441.4307 Will Wilkerson office 806.474.2210 cell 214.843.8221

NOT FOR REGULATORY APPROVAL, PERMITTING, OR CONSTRUCTION. JEFFREY TIPPIT, ARCHITECT #21899.

Wilkerson PROPERTIES INC. Commercial & Industrial Development, Management & Brokerage Phone: (806) 474—2223 Fax: (806) 474—2216

Fax: (806) 474-2216 501 E. 66th Street Lubbock, Texas 79404

| 121033. |                                      |                  |                 |        |       |    |  |  |  |  |
|---------|--------------------------------------|------------------|-----------------|--------|-------|----|--|--|--|--|
| age     | 409 E. 50th Street                   | Date: 02/01/2013 | Rev: 03/25/2019 | Notes: | Area: | A1 |  |  |  |  |
|         |                                      | Drawn by:        |                 |        |       |    |  |  |  |  |
|         | Lubbock, Texas 79404                 | Checked by:      |                 |        |       |    |  |  |  |  |
|         | G:\409_E_50th\409 E 50th-FLOR-EXST.d |                  |                 |        |       |    |  |  |  |  |