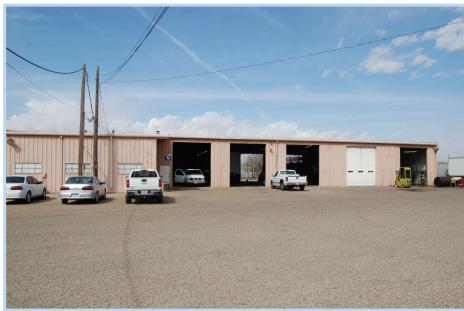

## **Property Description**

Completely remodeled ground level truck repair facility. Eight service bays and a wash bay with 14' overhead doors. Private offices, two restrooms, and a break room. Fenced yard with 4.5 acres of asphalt pavement.