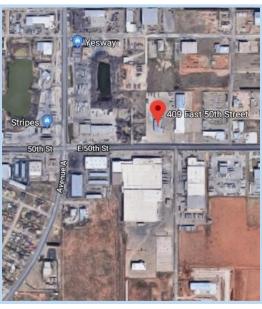

### Location

Good Access to I-27, Ave. A, MLK, Loop 289 and US 84. Businesses nearby include Penske Truck Rental, BASF Distribution Center, U. S. Foods, and B & R Auto Parts.