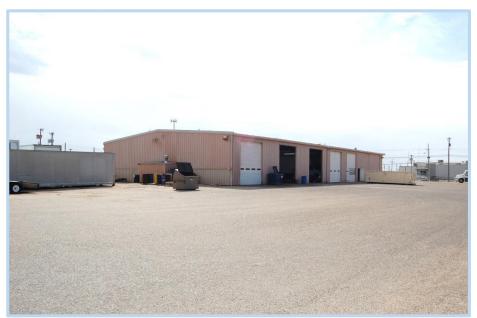

## **Property Description**

Completely remodeled ground level truck repair facility. Eight service bays and a wash bay with 14' overhead doors. Private offices, two restrooms, and a break room. Fenced yard with 4.5 acres of asphalt pavement.

### Location

Good Access to I-27, Ave. A, MLK, Loop 289 and US 84. Businesses nearby include Penske Truck Rental, BASF Distribution Center, U. S. Foods, and B & R Auto Parts.