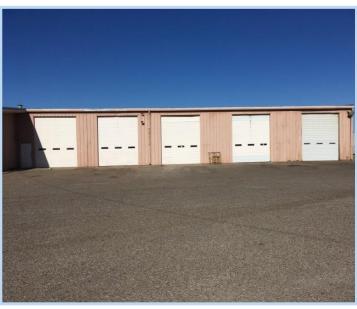

## **Property Description**

Completely remodeled ground level truck repair facility. Eight service bays and a wash bay with 14' overhead doors. Private offices, two restrooms, and a break room. Fenced yard with 4.5 acres of asphalt pavement.