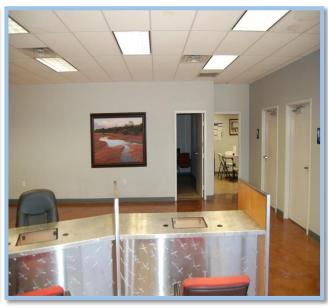

### **Property Description**

Facility is comprised of 39,000 SF of ground level warehouses large doors and 4,100 SF of office. The lot is approximately 10 acres.