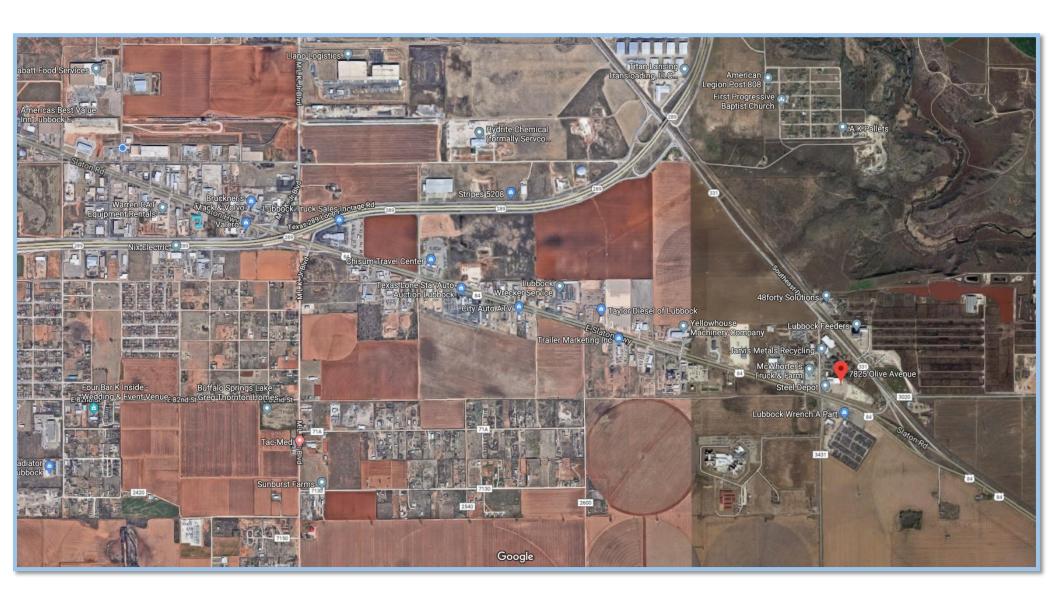

#### Location

Located at the intersection of Olive Avenue and US 84 in Southeast Lubbock. Tenants nearby include Steel Depot and Jarvis Metals Recycling.