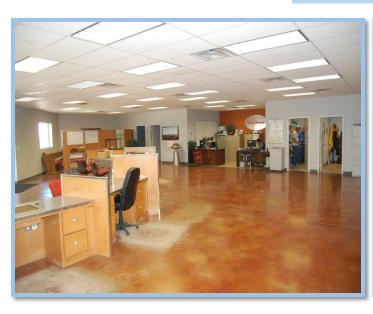

### **Property Description**

Facility is comprised of 39,000 SF of ground level warehouses large doors and 4,100 SF of office. The lot is approximately 10 acres.