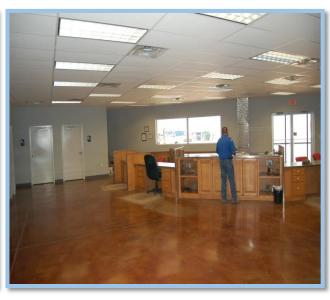

### **Property Description**

Facility is comprised of 39,000 SF of ground level warehouses large doors and 4,100 SF of office. The lot is approximately 10 acres.