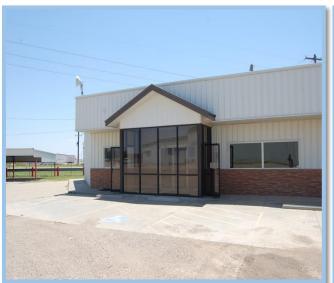

### **Property Description**

Facility is comprised of 39,000 SF of ground level warehouses large doors and 4,100 SF of office. The lot is approximately 10 acres.