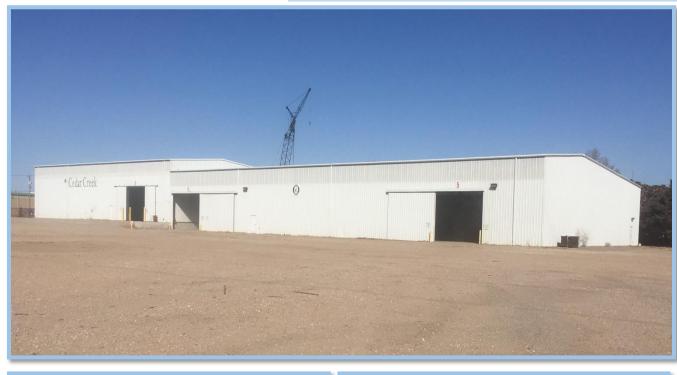

### **Property Description**

Facility is comprised of 39,000 SF of ground level warehouses large doors and 4,100 SF of office. The lot is approximately 10 acres.