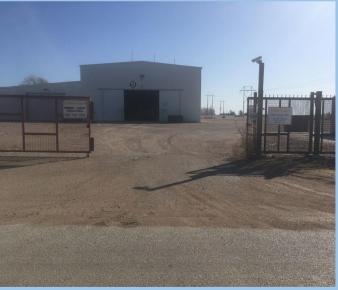

#### Location

Located at the intersection of Olive Avenue and US 84 in Southeast Lubbock. Tenants nearby include Steel Depot and Jarvis Metals Recycling.