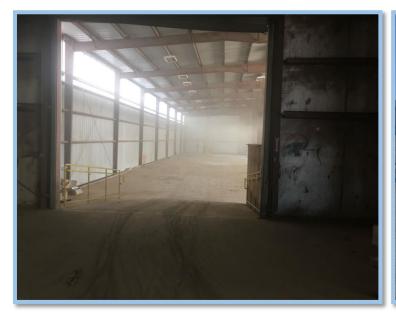

### **Property Description**

Facility is comprised of 39,000 SF of ground level warehouses large doors and 4,100 SF of office. The lot is approximately 10 acres.