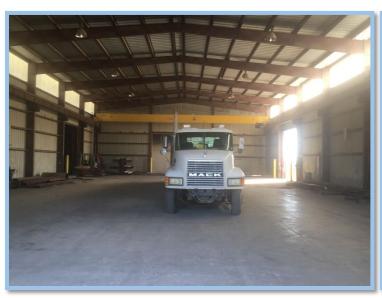

### **Property Description**

Facility is comprised of 39,000 SF of ground level warehouses large doors and 4,100 SF of office. The lot is approximately 10 acres.