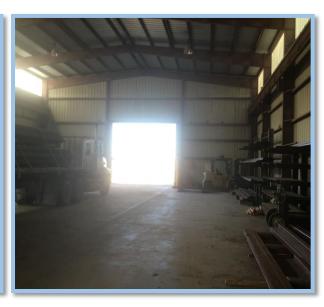

### **Property Description**

Facility is comprised of 39,000 SF of ground level warehouses large doors and 4,100 SF of office. The lot is approximately 10 acres.