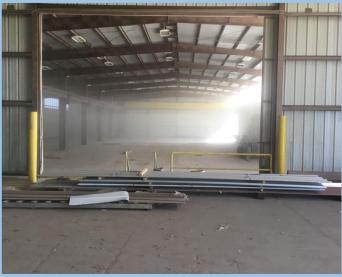

### **Property Description**

Facility is comprised of 39,000 SF of ground level warehouses large doors and 4,100 SF of office. The lot is approximately 10 acres.