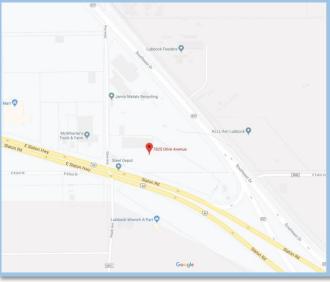

#### Location

Located at the intersection of Olive Avenue and US 84 in Southeast Lubbock. Tenants nearby include Steel Depot and Jarvis Metals Recycling.