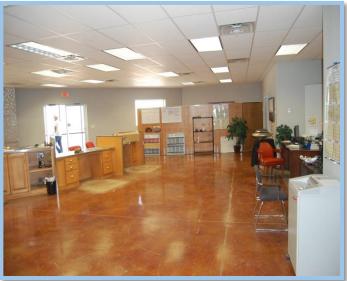

### **Property Description**

Facility is comprised of 39,000 SF of ground level warehouses large doors and 4,100 SF of office. The lot is approximately 10 acres.