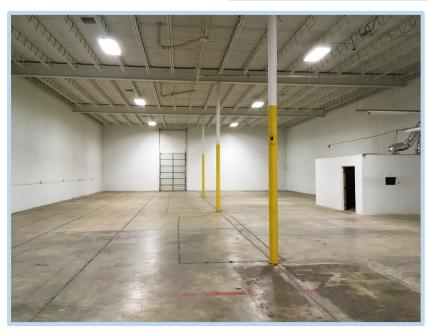

### **Property Description**

- Ceiling Height 19' 7"
- Two Over Head doors 8' x 10' and 8' x12'
- Rail access
- Dock high
- Two Restrooms
- Well located in solid industrial park
- Ready access to M.L.K Blvd, E. 50<sup>th</sup> St., Loop 289 and Interstate 27