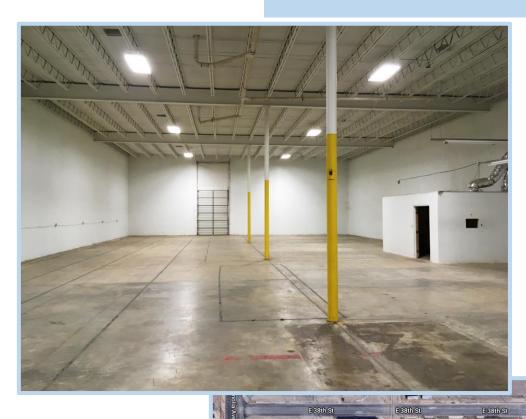

### **Property Description**

- Ceiling Height 19' 7"
- Two Over Head doors 8' x 10' and 8' x12'
- Rail access
- Dock high
- Two Restrooms
- Well located in solid industrial park
- Ready access to M.L.K Blvd, E. 50<sup>th</sup> St., Loop 289 and Interstate 27