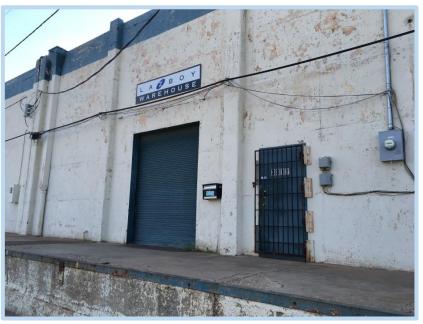

## 3815-17 Magnolia Avenue

Industrial Warehouse Lubbock, TX 7,217 SF for Lease Gordon Wilkerson office 806.474.2207 cell 806.441.4307 Will Wilkerson office 806.474.2210 cell 214.843.8221

### **Property Description**

- Ceiling Height 19' 7"
- Two Over Head doors 8' x 10' and 8' x12'
- Rail access
- Dock high
- Two Restrooms
- Well located in solid industrial park
- Ready access to M.L.K Blvd, E. 50<sup>th</sup> St., Loop 289 and Interstate 27