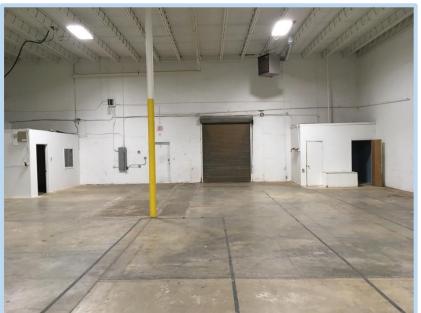

### **Property Description**

- Ceiling Height 19' 7"
- Two Over Head doors 8' x 10' and 8' x12'
- Rail access
- Dock high
- Two Restrooms
- Well located in solid industrial park
- Ready access to M.L.K Blvd, E. 50<sup>th</sup> St., Loop 289 and Interstate 27