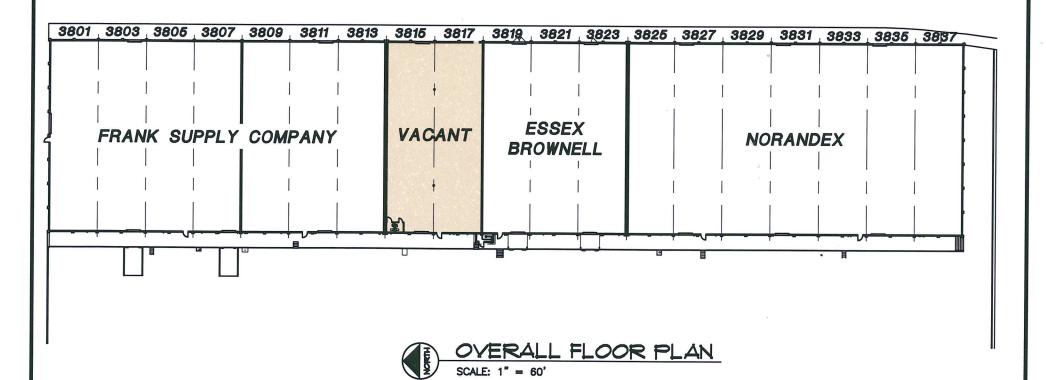

# 3815-17 Magnolia Avenue

Industrial Warehouse Lubbock, TX 7,217 SF for Lease Gordon Wilkerson office 806.474.2207 cell 806.441.4307 Will Wilkerson office 806.474.2210 cell 214.843.8221

| PROJECT NA | AME: CRAWFORD AUSTIN |       |               |         |
|------------|----------------------|-------|---------------|---------|
| SUITE      | TENANT NAME          |       | NRA           | CAM     |
| 3801-3813  | FRANK SUPPLY COMPANY |       | 25,187.5 S.F. | 36.813% |
| 3815-3817  | VACANT               |       | 7,217.5 S.F.  | 10.549% |
| 3819-3823  | ESSEX BROWNELL       |       | 10,887.5 S.F. | 15.913% |
| 3825-3837  | 825-3837 NORANDEX    |       | 25,127.5 S.F. | 36.725% |
|            |                      | TOTAL | 68,420 S.F.   | 100.00% |

Commercial & Industrial
Development, Management & Brokerage
Phone: (806) 474—2223

Fax: (806) 474-2216 501 E. 66th Street Lubbock, Texas 79404

| Crawford—Austin Industrial | Date: 07/23/2018 | Area: 68,420 S.F. |
|----------------------------|------------------|-------------------|
| 3801-3837 Magnolia Avenue  | Drawn by: JWT    |                   |
| Lubbock, Texas 79404       | Checked by:      |                   |