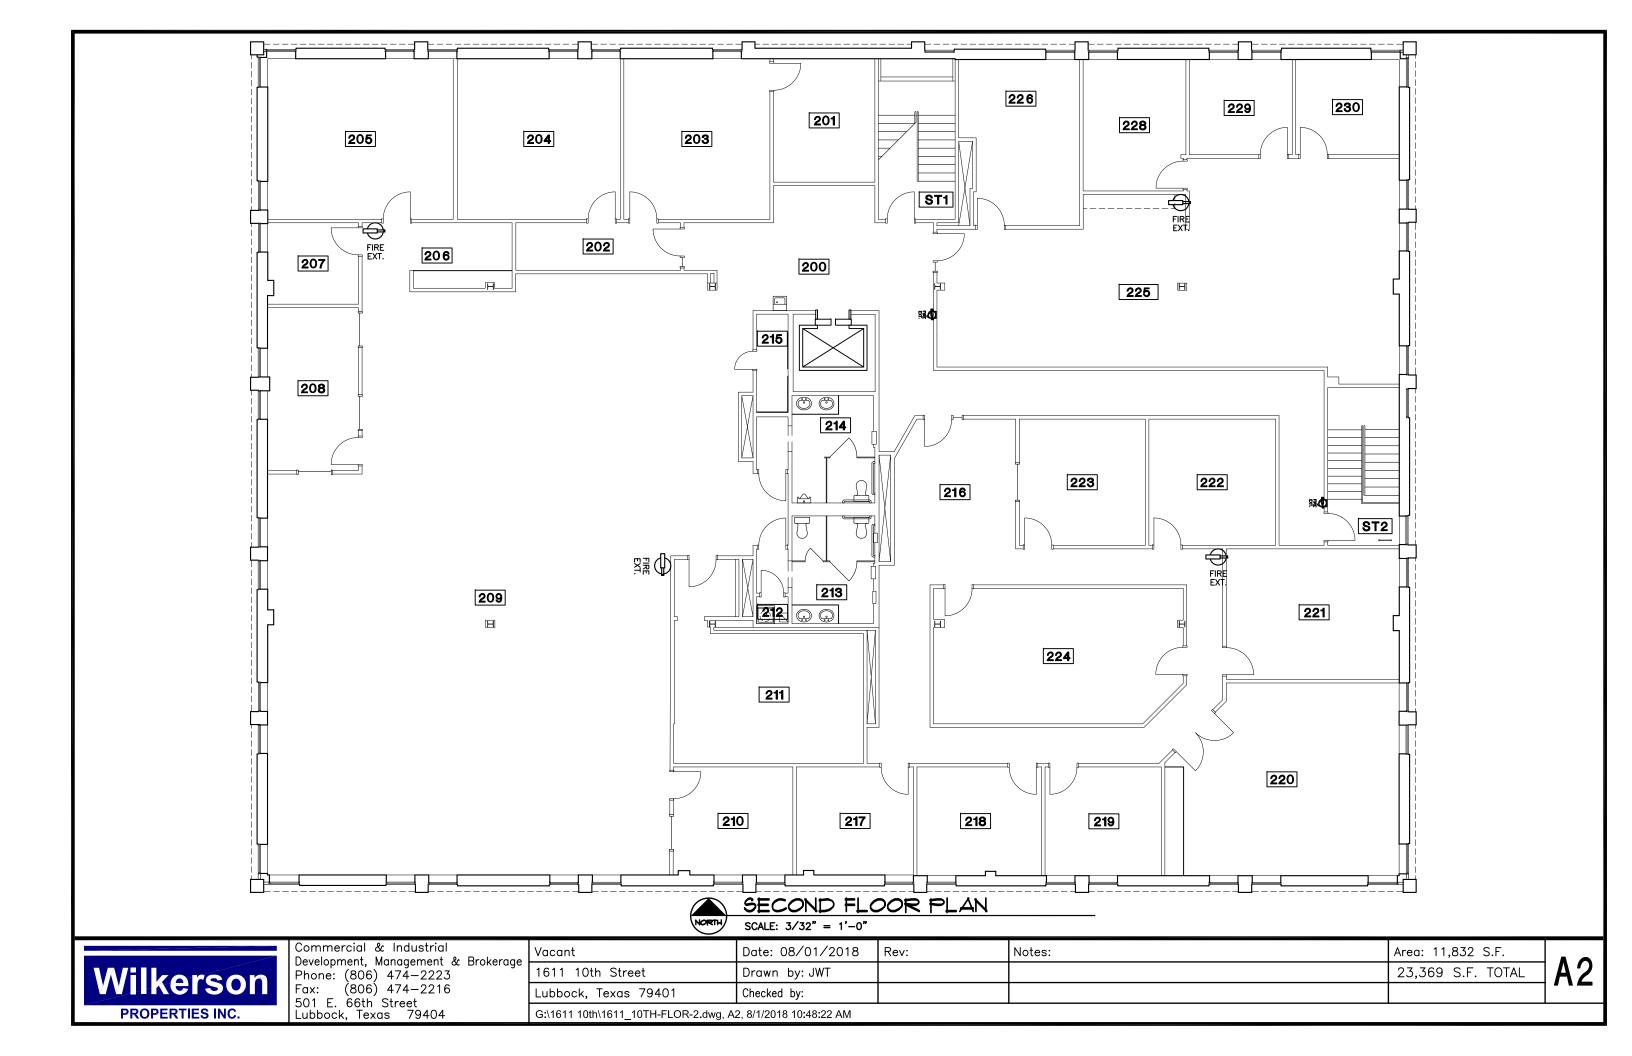

# **Property Description**

Two story office space located in downtown area. First floor is 11,537 SF and 11,832 SF on the second. Open area configuration with private offices. Building is equipped with elevator. Two restrooms on each floor. Plenty storage area. The site contains 92 parking spaces.