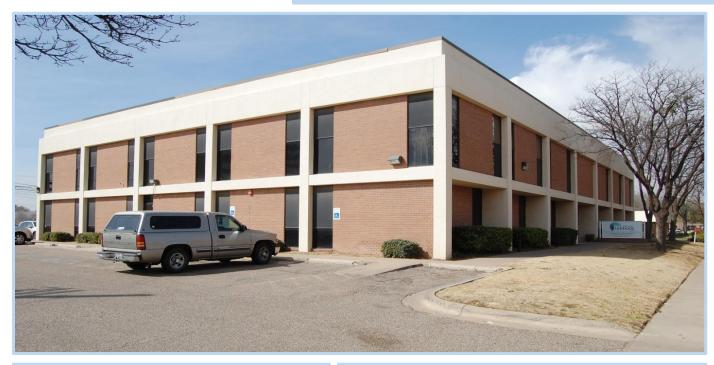

# **Property Description**

Two story office space located in downtown area. First floor is 11,537 SF and 11,832 SF on the second. Open area configuration with private offices. Building is equipped with elevator. Two restrooms on each floor. Plenty storage area. The site contains 92 parking spaces.

### Location

Located on 10<sup>th</sup> Street on the south side. This area is part of downtown revitalization project, which estimated to increase the area's value to \$800 million by 2030. Easy access to Marsha Sharp, Broadway, Downtown, and I-27.