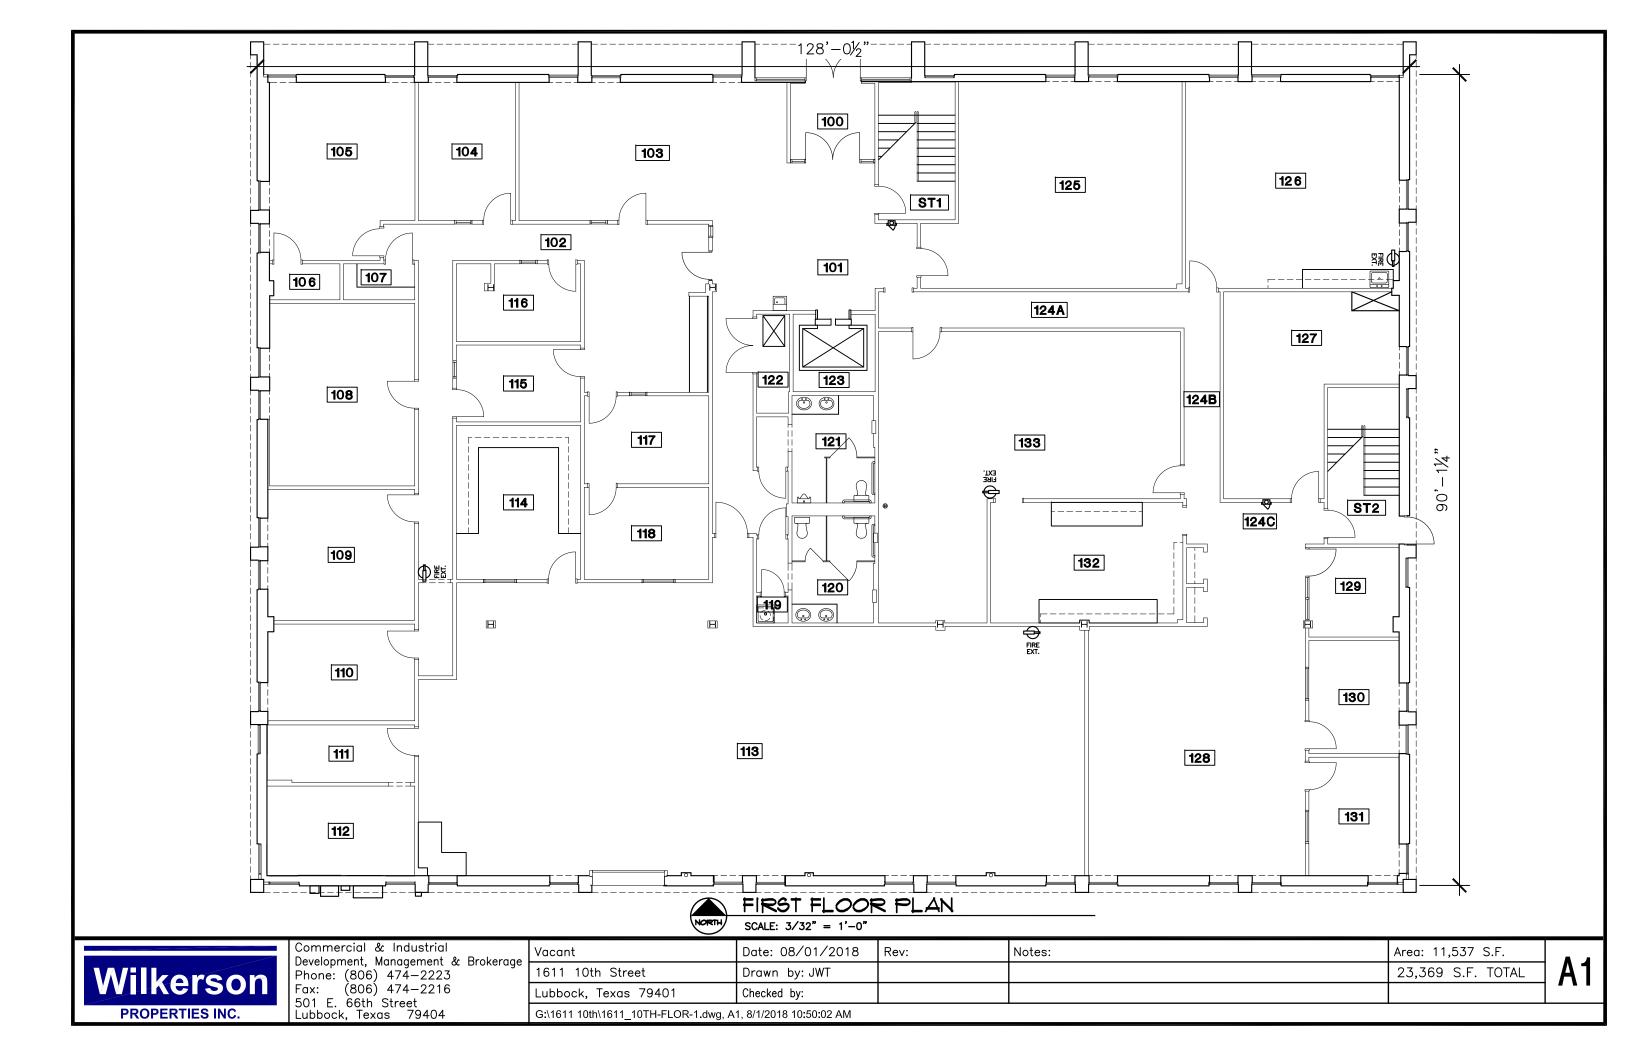

# **Property Description**

Two story office space located in downtown area. First floor is 11,537 SF and 11,832 SF on the second. Open area configuration with private offices. Building is equipped with elevator. Two restrooms on each floor. Plenty storage area. The site contains 92 parking spaces.