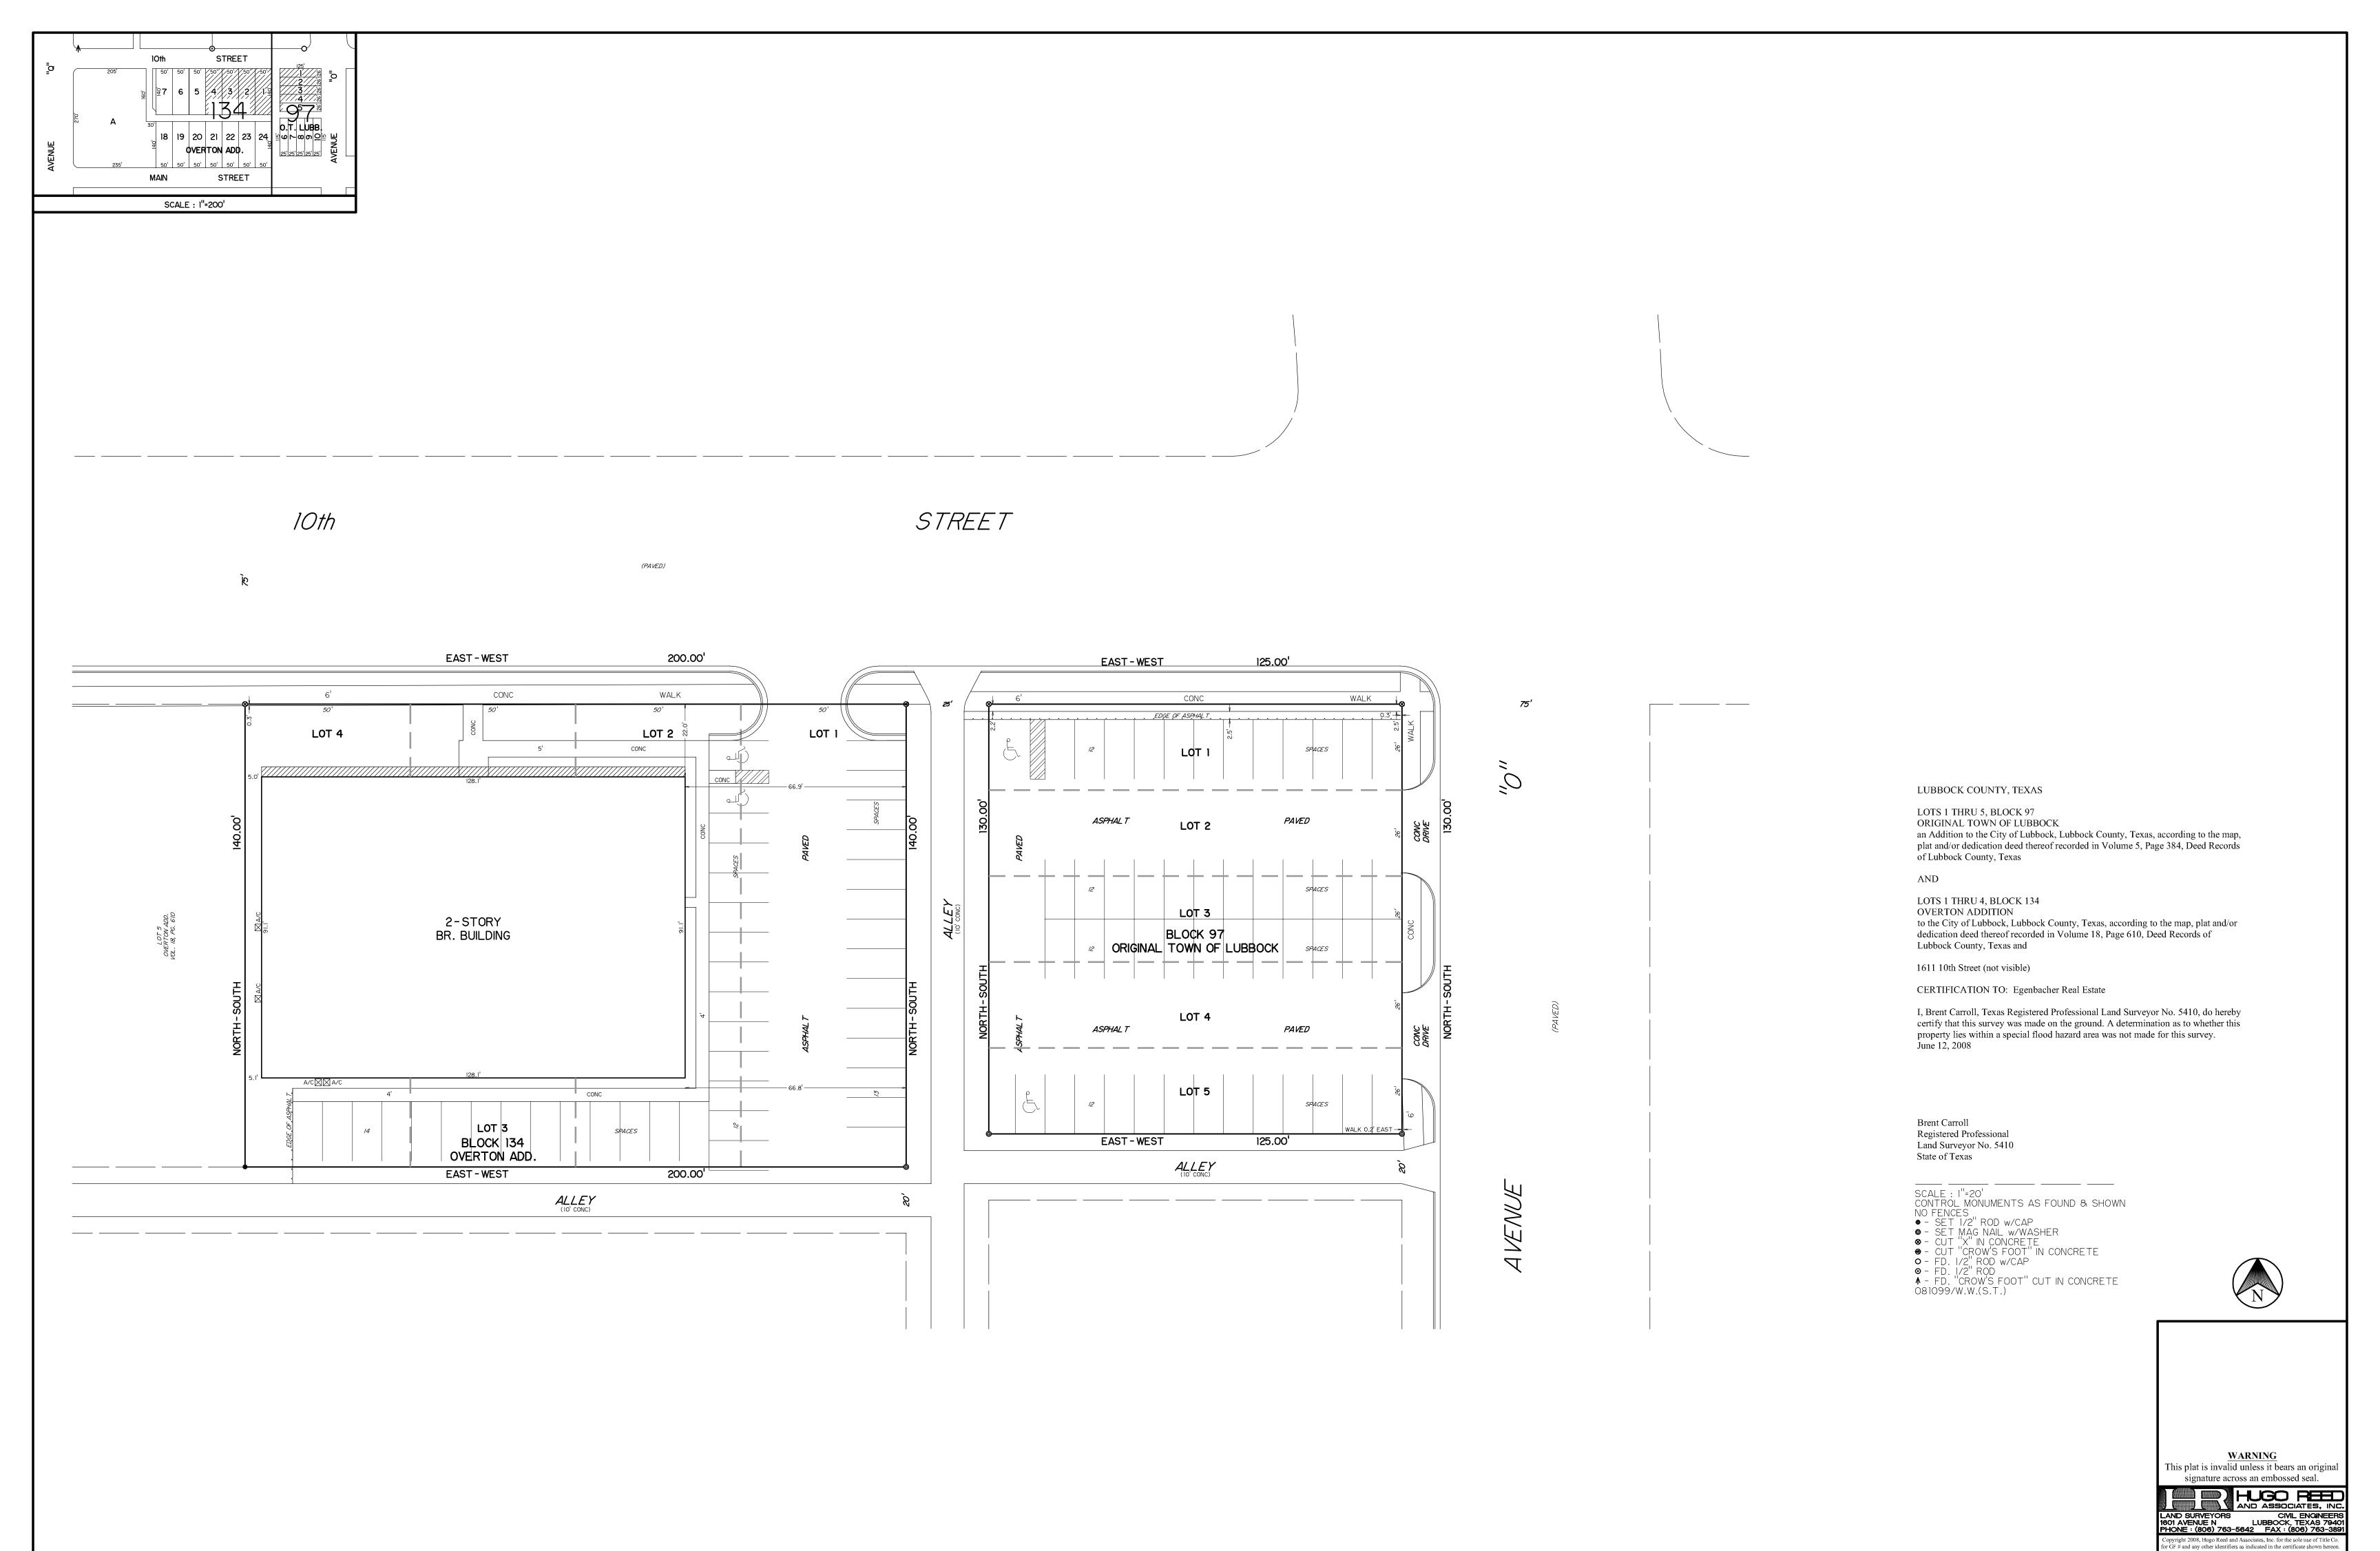

# **Property Description**

Two story office space located in downtown area. First floor is 11,537 SF and 11,832 SF on the second. Open area configuration with private offices. Building is equipped with elevator. Two restrooms on each floor. Plenty storage area. The site contains 92 parking spaces.

### Location

Located on 10<sup>th</sup> Street on the south side. This area is part of downtown revitalization project, which estimated to increase the area's value to \$800 million by 2030. Easy access to Marsha Sharp, Broadway, Downtown, and I-27.