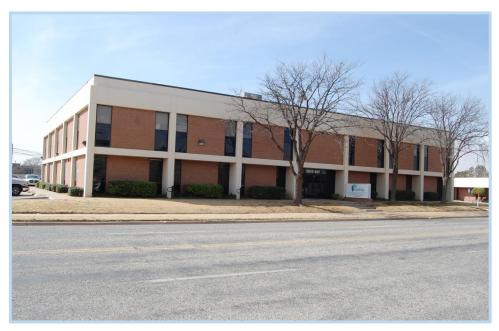

# **Property Description**

Two story office space located in downtown area. First floor is 11,537 SF and 11,832 SF on the second. Open area configuration with private offices. Building is equipped with elevator. Two restrooms on each floor. Plenty storage area. The site contains 92 parking spaces.

### Location

Located on 10<sup>th</sup> Street on the south side. This area is part of downtown revitalization project, which estimated to increase the area's value to \$800 million by 2030. Easy access to Marsha Sharp, Broadway, Downtown, and I-27.