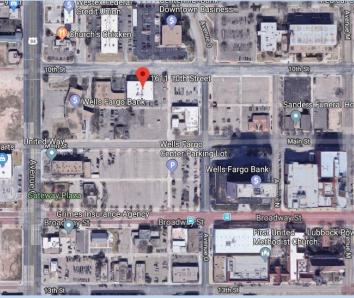

### Location

Located on 10<sup>th</sup> Street on the south side. This area is part of downtown revitalization project, which estimated to increase the area's value to \$800 million by 2030. Easy access to Marsha Sharp, Broadway, Downtown, and I-27.