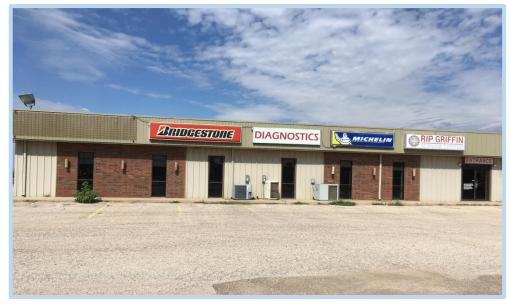

## **Property Description**

- 24,000 SF Shop with 24 Overhead Doors
- 39,385 SF Total Building
- 4.79 AC Lot
- Large Showroom
- Paint Booth
- Crane System
- Wash Facility
- Numerous Private Sales Offices
- Breakroom Area
- Driver's Lounge
- Ample Parking

#### Location

Located at 50<sup>th</sup> and Avenue A, a prime location for trucking related businesses. High visibility and good access. Businesses nearby include 84 Lumber, Stripes, Gebo's, Fleetpride, South Plains International and West Texas Peterbilt