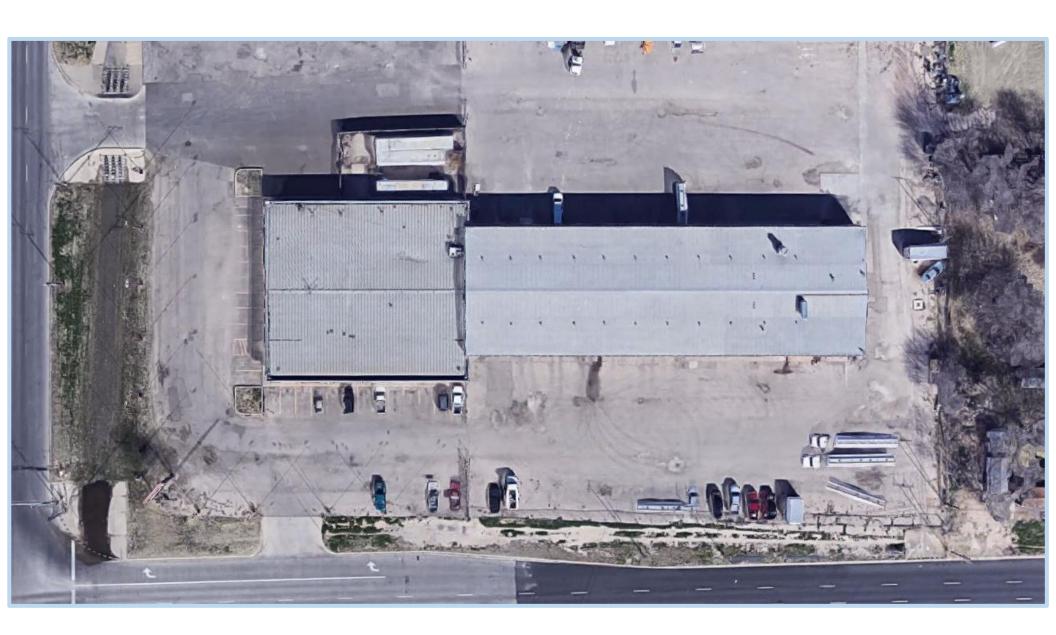

## **Property Description**

- 24,000 SF Shop with 24 Overhead Doors
- 39,385 SF Total Building
- 4.79 AC Lot
- Large Showroom
- Paint Booth
- Crane System
- Wash Facility
- Numerous Private Sales Offices
- Breakroom Area
- Driver's Lounge
- Ample Parking

#### Location

Located at 50<sup>th</sup> and Avenue A, a prime location for trucking related businesses. High visibility and good access. Businesses nearby include 84 Lumber, Stripes, Gebo's, Fleetpride, South Plains International and West Texas Peterbilt