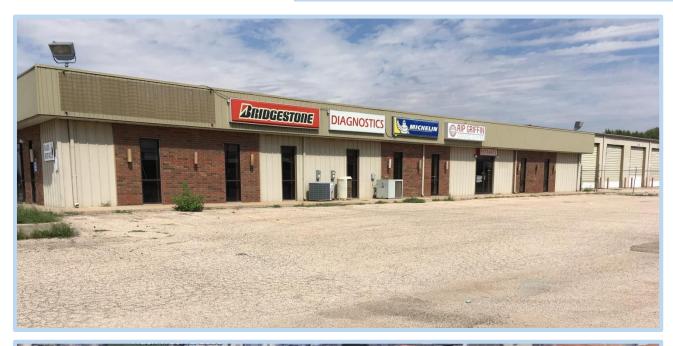

## **Property Description**

- 24,000 SF Shop with 24 Overhead Doors
- 39,385 SF Total Building
- 4.79 AC Lot
- Large Showroom
- Paint Booth
- Crane System
- Wash Facility
- Numerous Private Sales Offices
- Breakroom Area
- Driver's Lounge
- Ample Parking

#### Location

Located at 50<sup>th</sup> and Avenue A, a prime location for trucking related businesses. High visibility and good access. Businesses nearby include 84 Lumber, Stripes, Gebo's, Fleetpride, South Plains International and West Texas Peterbilt