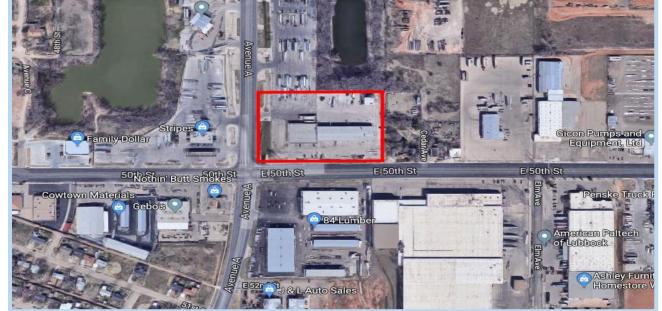

#### Location

Located at 50<sup>th</sup> and Avenue A, a prime location for trucking related businesses. High visibility and good access. Businesses nearby include 84 Lumber, Stripes, Gebo's, Fleetpride, South Plains International and West Texas Peterbilt