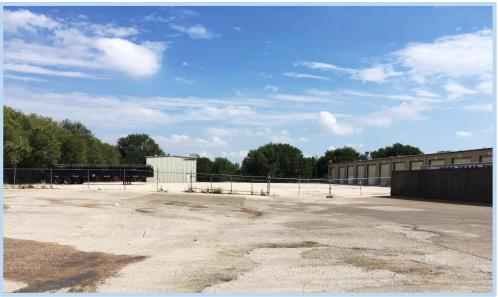

## **Property Description**

- 24,000 SF Shop with 24 Overhead Doors
- 39,385 SF Total Building
- 4.79 AC Lot
- Large Showroom
- Paint Booth
- Crane System
- Wash Facility
- Numerous Private Sales Offices
- Breakroom Area
- Driver's Lounge
- Ample Parking