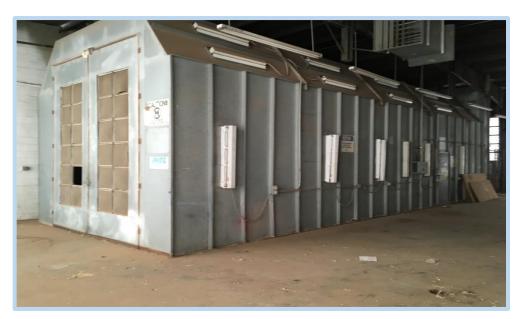

## **Property Description**

- 24,000 SF Shop with 24 Overhead Doors
- 39,385 SF Total Building
- 4.79 AC Lot
- Large Showroom
- Paint Booth
- Crane System
- Wash Facility
- Numerous Private Sales Offices
- Breakroom Area
- Driver's Lounge
- Ample Parking