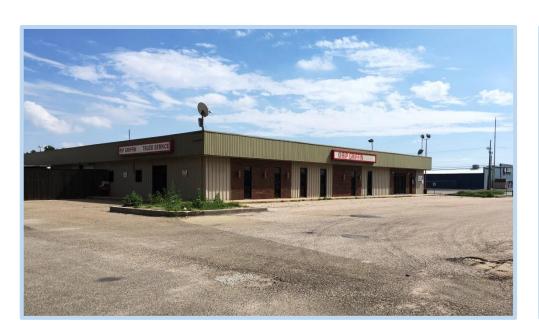

Former Truck Dealership/Repair Facility Lubbock, TX 39,385 SF for Lease Gordon Wilkerson office 806.474.2207 cell 806.441.4307 Will Wilkerson office 806.474.2210 cell 214.843.8221

## **Property Description**

- 24,000 SF Shop with 24 Overhead Doors
- 39,385 SF Total Building
- 4.79 AC Lot
- Large Showroom
- Paint Booth
- Crane System
- Wash Facility
- Numerous Private Sales Offices
- Breakroom Area
- Driver's Lounge
- Ample Parking

#### Location

Located at 50<sup>th</sup> and Avenue A, a prime location for trucking related businesses. High visibility and good access. Businesses nearby include 84 Lumber, Stripes, Gebo's, Fleetpride, South Plains International and West Texas Peterbilt