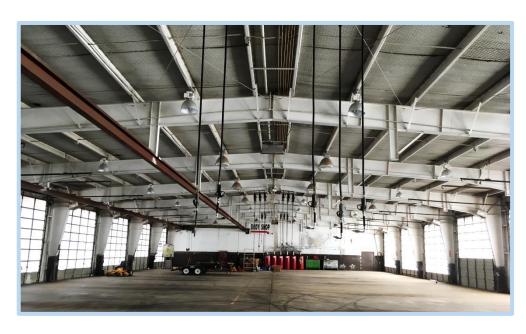

## **Property Description**

- 24,000 SF Shop with 24 Overhead Doors
- 39,385 SF Total Building
- 4.79 AC Lot
- Large Showroom
- Paint Booth
- Crane System
- Wash Facility
- Numerous Private Sales Offices
- Breakroom Area
- Driver's Lounge
- Ample Parking