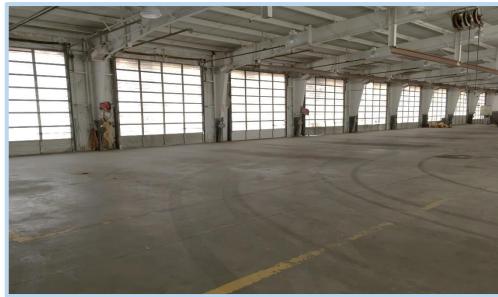

## **Property Description**

- 24,000 SF Shop with 24 Overhead Doors
- 39,385 SF Total Building
- 4.79 AC Lot
- Large Showroom
- Paint Booth
- Crane System
- Wash Facility
- Numerous Private Sales Offices
- Breakroom Area
- Driver's Lounge
- Ample Parking