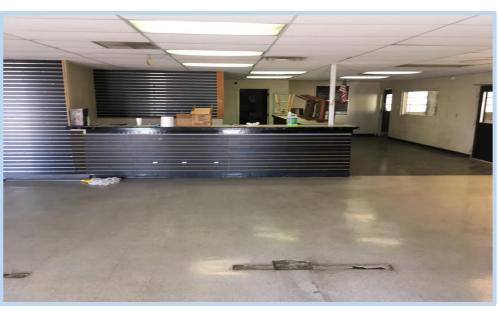

## **Property Description**

- 24,000 SF Shop with 24 Overhead Doors
- 39,385 SF Total Building
- 4.79 AC Lot
- Large Showroom
- Paint Booth
- Crane System
- Wash Facility
- Numerous Private Sales Offices
- Breakroom Area
- Driver's Lounge
- Ample Parking