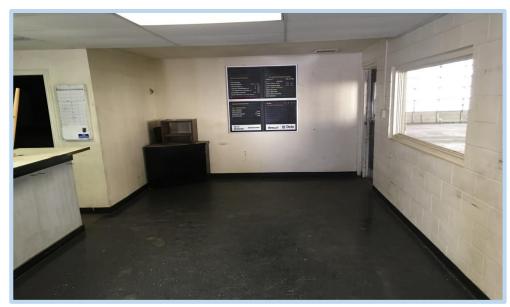

## **Property Description**

- 24,000 SF Shop with 24 Overhead Doors
- 39,385 SF Total Building
- 4.79 AC Lot
- Large Showroom
- Paint Booth
- Crane System
- Wash Facility
- Numerous Private Sales Offices
- Breakroom Area
- Driver's Lounge
- Ample Parking